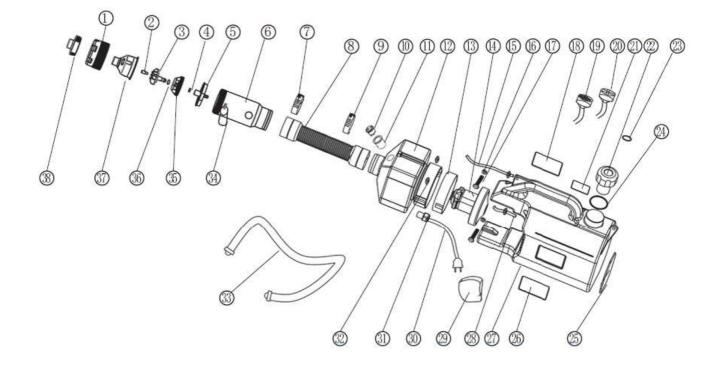

#### Main components

| Pos. | Item description   | Pos. | Item description     |
|------|--------------------|------|----------------------|
| 1    | Sprayer head       | 20   | Check valve          |
| 2    | Nozzle core        | 21   | Warning lamp         |
| 3    | Nozzle             | 22   | Tank cap             |
| 4    | Washer             | 23   | O-ring 7,1*1,8       |
| 5    | Spray head bracket | 24   | O-ring 47*3,5        |
| 6    | Spray head shell   | 25   | Warning lamp         |
| 7    | Clamp 40-63        | 26   | Label                |
| 8    | Corrugated hose    | 27   | Tank                 |
| 9    | Clamp 40-63        | 28   | Inlet pipe (suction) |
| 10   | Switch             | 29   | Filter foam          |
| 11   | Switch housing     | 30   | Power cable          |
| 12   | Motor shield       | 31   | PG-7 power connector |
| 13   | Seal ring          | 32   | Rubber ring 7 mm     |
| 14   | Motor              | 33   | Carrying strap       |
| 15   | Outlet pipe        | 34   | Hook                 |
| 16   | Cap nut M4         | 35   | Sprayer head bracket |
| 17   | Screw M4*18        | 36   | O-ring 6*1,8         |
| 18   | Label              | 37   | Spray head cap       |
| 19   | Filter             | 38   | Damper               |