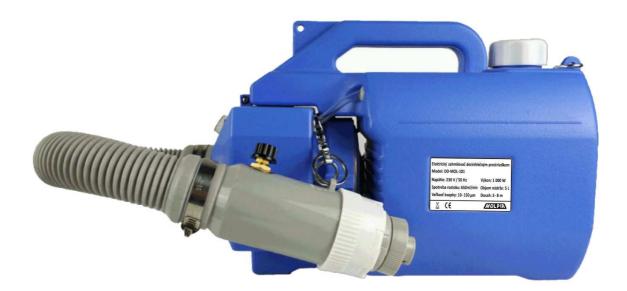

# **Electric disinfection cold fogger; 230 V DC; 1000 W**

Ordering code: DD-MOL-101

#### General information

- The equipment for creating so-called cold fog from a solution of distilled water and a disinfectant containing an active substance (e.g. Oxychlorine) is used to disinfect industrial and social areas, vehicles, households, small businesses, public and outdoor areas, playgrounds, etc.
- Powerful motor for high work efficiency and fine spraying of disinfectant (so-called cold fog) with adjustable droplets size.
- Large disinfectant solution tank with automatic pressure valve for preventing disinfectant solution leaking.
- Flexible hose for comfortable and precise direction of sprayed disinfectant.

### Technical specification

| electrical fogger; ordering code | DD-MOL-101                                               |  |
|----------------------------------|----------------------------------------------------------|--|
| power supply                     | 230 V / 50 Hz                                            |  |
| power                            | 1000 W                                                   |  |
| disinfectant tank volume         | 5 liters                                                 |  |
| disinfectant consumption         | max. 470 ml/min. (depending on droplets size adjustment) |  |
| droplet size                     | 10 – 150 μm adjustable                                   |  |
| effective reach                  | 6 – 8 m                                                  |  |
| weight                           | 2,6 kg                                                   |  |
| bruto weight                     | 3,7 kg                                                   |  |
| dimensions                       | 570 x 250 x 335 mm                                       |  |