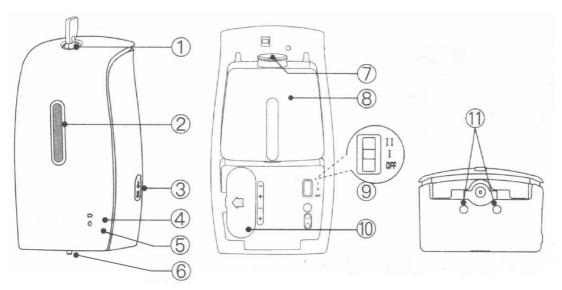

# Controls / Main components

| 1  | Key for the lock                                          |
|----|-----------------------------------------------------------|
| 2  | Visor for the check the level of disinfectant in the tank |
| 3  | Power adaptor plug                                        |
| 4  | Red LED (battery status)                                  |
| 5  | Green LED (operation status)                              |
| 6  | Dispenser nozzle                                          |
| 7  | Disinfectant tank refill hole                             |
| 8  | Disinfectant tank                                         |
| 9  | Main switch / Dose volume selector                        |
| 10 | Batteries compartment (water resistant cover)             |
| 11 | IR sensors                                                |