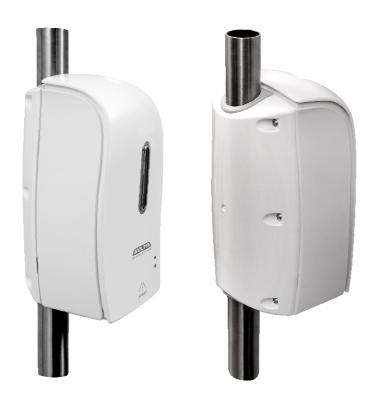

#### General information

Touchless disinfection spray dispenser integrated on handrail tube of diameter 35 mm. This solution is for installation in public transportation. The stand has a solid construction, attractive stainless steel look. The smooth surface is easy to clean.

Complies with the requirements of ECE Directive R118.03 for use in automotive.