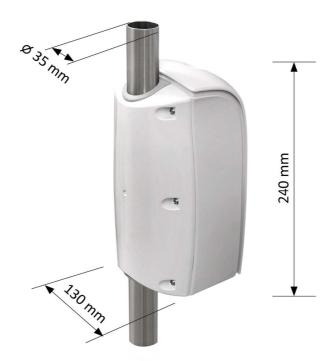

## Main dimensions

# Technical specification

| automatic detection of the hands                  | infrared sensor (IR)                                                                                                                                                                           |
|---------------------------------------------------|------------------------------------------------------------------------------------------------------------------------------------------------------------------------------------------------|
| sensor reach                                      | 2 - 10 cm ±2 cm                                                                                                                                                                                |
| dispenser type                                    | spray mist                                                                                                                                                                                     |
| applicable disinfectants                          | <ul> <li>alcohol based solution with alcohol concentration max. 75 %</li> <li>Oxychlorine in concentration 0,03 %</li> <li>other chlorine based disinfectants with Cl max. 50 ml/1l</li> </ul> |
| total height                                      | 505 mm                                                                                                                                                                                         |
| dispensing area (height from the desktop surface) | 110 mm ±50 mm                                                                                                                                                                                  |
| dimensions of the base                            | 200 x 180 mm                                                                                                                                                                                   |
| weight                                            | 2,4 kg                                                                                                                                                                                         |
| total height of the shipping carton               | 516 mm                                                                                                                                                                                         |
| base of the shipping carton                       | 196 x 206 mm                                                                                                                                                                                   |
| total weight                                      | 3,3 kg                                                                                                                                                                                         |
| power supply                                      | Alkaline battery 4 x 1,5V, AA type / adaptor 230 VAC; 6 VDC/1A (not included)                                                                                                                  |
| disinfectant tank volume                          | 600 ml                                                                                                                                                                                         |
| selectable volume of the dose                     | 0,5 ml resp. 1,0 ml                                                                                                                                                                            |
| detachable drip tray                              | yes                                                                                                                                                                                            |
| dispenser pump life time                          | minimum 100 000 doses                                                                                                                                                                          |
| life time of the batteries                        | 15 000 doses (depending on battery type)                                                                                                                                                       |
| stand-by current                                  | less than 80 μA                                                                                                                                                                                |