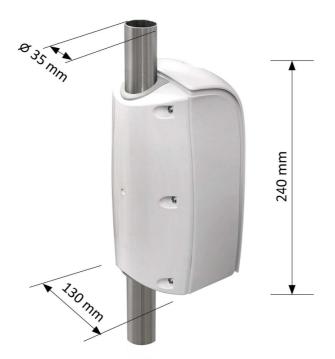

## Main dimensions

## Technical specification

| automatic detection of the hands                  | infrared sensor (IR)                                                                                                                                                                           |
|---------------------------------------------------|------------------------------------------------------------------------------------------------------------------------------------------------------------------------------------------------|
| sensor reach                                      | 2 - 10 cm ±2 cm                                                                                                                                                                                |
| dispenser type                                    | spray mist                                                                                                                                                                                     |
| applicable disinfectants                          | <ul> <li>alcohol based solution with alcohol concentration max. 75 %</li> <li>Oxychlorine in concentration 0,03 %</li> <li>other chlorine based disinfectants with Cl max. 50 ml/11</li> </ul> |
| total height                                      | 505 mm                                                                                                                                                                                         |
| dispensing area (height from the desktop surface) | 110 mm ±50 mm                                                                                                                                                                                  |
| dimensions of the base                            | 200 x 180 mm                                                                                                                                                                                   |
| weight                                            | 2,4 kg                                                                                                                                                                                         |
| total height of the shipping carton               | 516 mm                                                                                                                                                                                         |
| base of the shipping carton                       | 196 x 206 mm                                                                                                                                                                                   |
| total weight                                      | 3,3 kg                                                                                                                                                                                         |
| power supply                                      | Alkaline battery 4 x 1,5V, AA type / adaptor 230 VAC; 6 VDC/1A (not included)                                                                                                                  |
| disinfectant tank volume                          | 600 ml                                                                                                                                                                                         |
| selectable volume of the dose                     | 0,5 ml resp. 1,0 ml                                                                                                                                                                            |
| detachable drip tray                              | yes                                                                                                                                                                                            |
| dispenser pump life time                          | minimum 100 000 doses                                                                                                                                                                          |
| life time of the batteries                        | 15 000 doses (depending on battery type)                                                                                                                                                       |
| stand-by current                                  | less than 80 μA                                                                                                                                                                                |