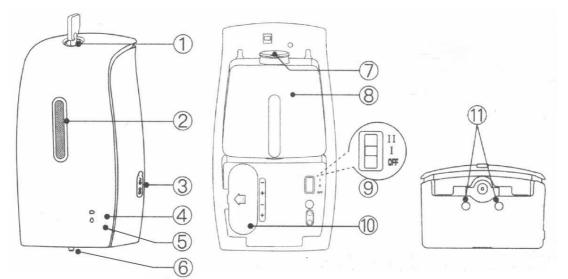

### Controls / Main components

| 1  | Key for the lock                                          |
|----|-----------------------------------------------------------|
| 2  | Visor for the check the level of disinfectant in the tank |
| 3  | Power adaptor plug                                        |
| 4  | Red LED (battery status)                                  |
| 5  | Green LED (operation status)                              |
| 6  | Dispenser nozzle                                          |
| 7  | Disinfectant tank refill hole                             |
| 8  | Disinfectant tank                                         |
| 9  | Main switch / Dose volume selector                        |
| 10 | Batteries compartment (water resistant cover)             |
| 11 | IR sensors                                                |