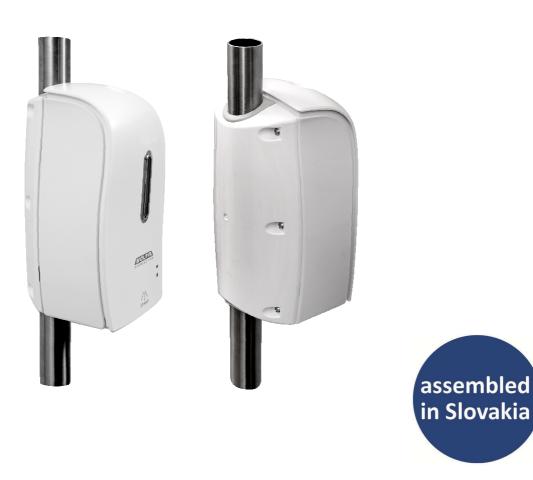

# Touchless disinfection spray dispenser; installation on handrail tube D35mm

Ordering code: DD-MOL-016

#### General information

Touchless disinfection spray dispenser integrated on handrail tube of diameter 35 mm. This solution is for installation in public transportation. The stand has a solid construction, attractive stainless steel look. The smooth surface is easy to clean.