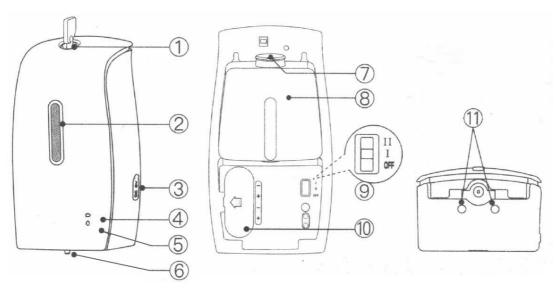

### Controls / Main components

| 1  | Key for the lock                                          |
|----|-----------------------------------------------------------|
| 2  | Visor for the check the level of disinfectant in the tank |
| 3  | Power adaptor plug                                        |
| 4  | Red LED (battery status)                                  |
| 5  | Green LED (operation status)                              |
| 6  | Dispenser nozzle                                          |
| 7  | Disinfectant tank refill hole                             |
| 8  | Disinfectant tank                                         |
| 9  | Main switch / Dose volume selector                        |
| 10 | Batteries compartment (water resistant cover)             |
| 11 | IR sensors                                                |