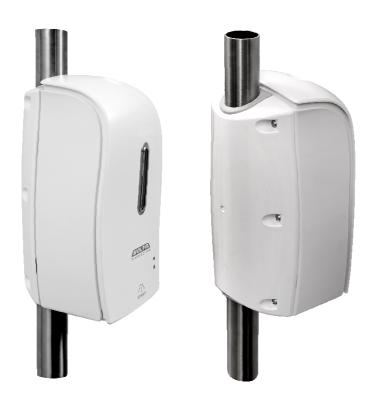

# Touchless disinfection spray dispenser; installation on handrail tube D34mm

Ordering code: DD-MOL-006

#### General information

Touchless disinfection spray dispenser integrated on handrail tube of diameter 34 mm. This solution is for installation in public transportation. The stand has a solid construction, attractive stainless steel look. The smooth surface is easy to clean.