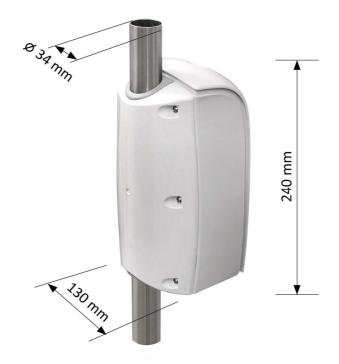

|
| dispenser pump life time                          | minimum 100 000 doses                                                                                                                                                                          |
| life time of the batteries                        | 15 000 doses (depending on battery type)                                                                                                                                                       |
| stand-by current                                  | less than 80 μA                                                                                                                                                                                |

#### Main dimensions





### Controls / Main components



| 1  | Key for the lock                                          |
|----|-----------------------------------------------------------|
| 2  | Visor for the check the level of disinfectant in the tank |
| 3  | Power adaptor plug                                        |
| 4  | Red LED (battery status)                                  |
| 5  | Green LED (operation status)                              |
| 6  | Dispenser nozzle                                          |
| 7  | Disinfectant tank refill hole                             |
| 8  | Disinfectant tank                                         |
| 9  | Main switch / Dose volume selector                        |
| 10 | Batteries compartment (water resistant cover)             |
| 11 | IR sensors