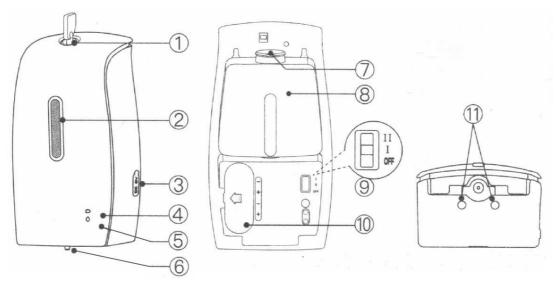

# Controls / Main components

| 1  | Key for the lock                                          |
|----|-----------------------------------------------------------|
| 2  | Visor for the check the level of disinfectant in the tank |
| 3  | Power adaptor plug                                        |
| 4  | Red LED (battery status)                                  |
| 5  | Green LED (operation status)                              |
| 6  | Dispenser nozzle                                          |
| 7  | Disinfectant tank refill hole                             |
| 8  | Disinfectant tank                                         |
| 9  | Main switch / Dose volume selector                        |
| 10 | Batteries compartment (water resistant cover)             |
| 11 | IR sensors                                                |