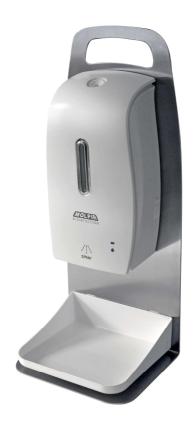

#### General information

Touchless disinfection spray dispenser integrated on desktop stand. This solution is ideal for placing on the desk or counter and in areas where wall mounting is not appropriate. The stand has a solid construction, attractive stainless steel look. The smooth surface is easy to clean.