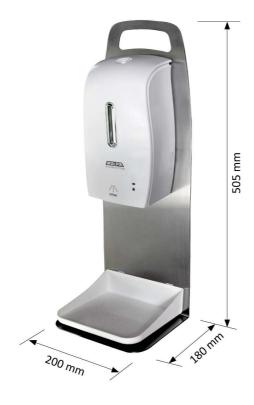

# Technical specification

| automatic detection of the hands                  | infrared sensor (IR)                                                                                                                                                                           |
|---------------------------------------------------|------------------------------------------------------------------------------------------------------------------------------------------------------------------------------------------------|
| sensor reach                                      | 2 - 10 cm ±2 cm                                                                                                                                                                                |
| dispenser type                                    | spray mist                                                                                                                                                                                     |
| applicable disinfectants                          | <ul> <li>alcohol based solution with alcohol concentration max. 75 %</li> <li>Oxychlorine in concentration 0,03 %</li> <li>other chlorine based disinfectants with Cl max. 50 ml/1l</li> </ul> |
| total height                                      | 505 mm                                                                                                                                                                                         |
| dispensing area (height from the desktop surface) | 110 mm ±50 mm                                                                                                                                                                                  |
| dimensions of the base                            | 200 x 180 mm                                                                                                                                                                                   |
| weight                                            | 2,4 kg                                                                                                                                                                                         |
| total height of the shipping carton               | 516 mm                                                                                                                                                                                         |
| base of the shipping carton                       | 196 x 206 mm                                                                                                                                                                                   |
| total weight                                      | 3,3 kg                                                                                                                                                                                         |
| power supply                                      | Alkaline battery 4 x 1,5V, AA type / adaptor 230 VAC; 6 VDC/1A (not included)                                                                                                                  |
| disinfectant tank volume                          | 600 ml                                                                                                                                                                                         |
| selectable volume of the dose                     | 0,5 ml resp. 1,0 ml                                                                                                                                                                            |
| detachable drip tray                              | yes                                                                                                                                                                                            |
| dispenser pump life time                          | minimum 100 000 doses                                                                                                                                                                          |
| life time of the batteries                        | 15 000 doses (depending on battery type)                                                                                                                                                       |
| stand-by current                                  | less than 80 μA                                                                                                                                                                                |

### Main dimensions